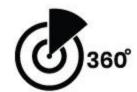

# SWAN DRONE SPRAYING SYSTEM

Nozzle Type Centrifugal nozzle

Number Of Nozzles 4 nozzles

Max. Flow 13.5L/min

Maximum Spray Amplitude 11m

# SWAN DRONE GENERATOR & BATTERY

Nominal Power 220V/8000W (direct connection to generator)

220V/2200W (direct connection to mains)

Tank Capacity 38L

Reference Fuel Consumption 500ml/kWh

Battery Weight 13.3KG

Power Battery 68.4V/30000mAh 2.1kwh

Charging Duration Lithium battery 20%-95% about 13min