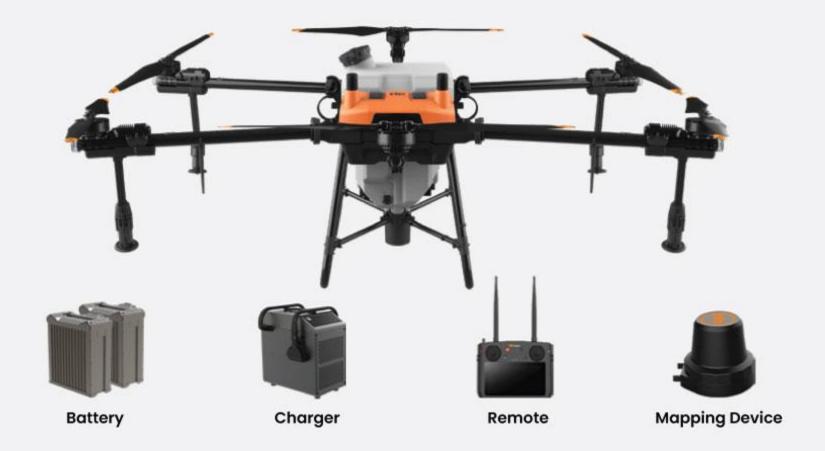

# SWAN DRONE GENERATOR & BATTERY

Nominal Power 220V/8000W (direct connection to generator)

220V/2200W (direct connection to mains)

Tank Capacity 38L

Reference Fuel Consumption 500ml/kWh

Battery Weight 13.3KG

Power Battery 68.4V/30000mAh 2.1kwh

Charging Duration Lithium battery 20%-95% about 13min

# **RTK BASE STATION**

Support connection to ground mobile and fixed RTK Base Station centimeter-level precise positioning.